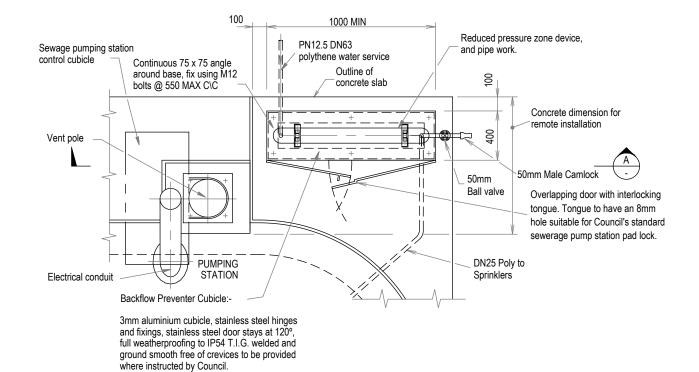

**PLAN** 

**SLAB MOUNTED CUBICLE** 

## NOTES:

- This is regulated work and requires a Plumbing & Drainage Act
   Permit & Certificate.
- 2. Concrete S32 in accordance with AS 1379 and AS 3600.
- Aluminium Sheet 5083-H321, Extruded sections 6061-T6, to AS 2848.
- 4. All dimensions in millimetres.
- 5. Backflow Warning signage as per AS/NZS 3500

BACKFLOW PREVENTION DEVICE SLAB AND POLE MOUNTED CUBICLE

| WATER               |    |
|---------------------|----|
| STANDARD<br>DRAWING | A3 |
|                     |    |

CMDG-W-030

REV. ABCDEF