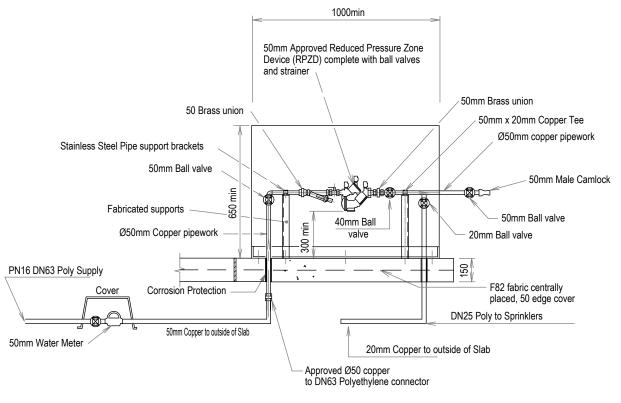

**PLAN** 

**SLAB MOUNTED CUBICLE** 

## NOTES:

- This is regulated work and requires a Plumbing & Drainage Act
   Permit & Certificate.
- 2. Concrete S32 in accordance with AS 1379 and AS 3600.
- Aluminium Sheet 5083-H321, Extruded sections 6061-T6, to AS 2848.
- 4. All dimensions in millimetres.
- 5. Backflow Warning signage as per AS/NZS 3500

BACKFLOW PREVENTION DEVICE SLAB AND POLE MOUNTED CUBICLE

| WATER               |    |
|---------------------|----|
| STANDARD<br>DRAWING | A3 |
|                     |    |

CMDG-W-030

REV. ABCDEF