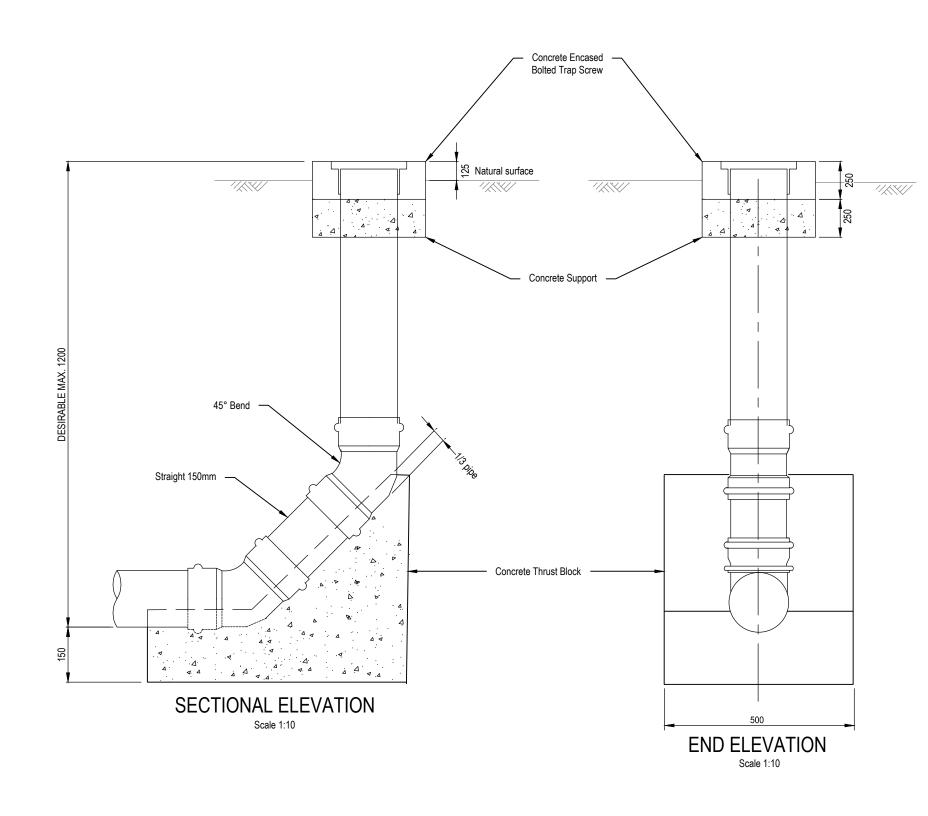

## NOTES:

- Concrete shall be Class N20 in accordance with AS 1379 and AS 3600.
- 2. All Dimensions in Millimeters.
- All Pipework to be 150Ø PVC DWV SN8 unless stated otherwise.
- Where proprietary Precast Concrete Surrounds are used, Dimensions may be varied to suit Manufacturer's Standard Specifications.

**ACCESS CHAMBERS** LAMPHOLE DETAILS

| SEWER     |     |
|-----------|-----|
| STANDARD  | Δ:  |
| DRAWING   | , , |
| CMDG-S-02 | 6   |

REV. B C D E F G