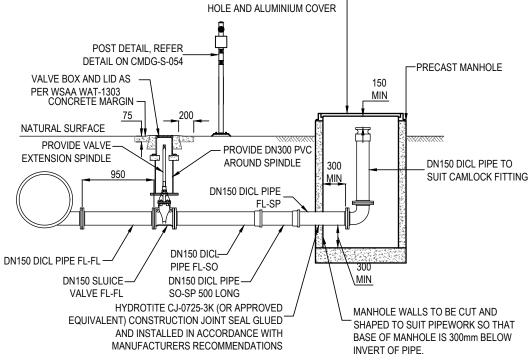

**SEWERAGE PUMP STATIONS** SCOUR AND AIR VALVE DETAILS

LEVEL, AIR VALVE AND RCP TO BE LIFTED 900 MAX ABOVE

**GROUND TO SUIT** 

| SEWER               |    |
|---------------------|----|
| STANDARD<br>DRAWING | A3 |
| CMDG-S-05           | 7  |