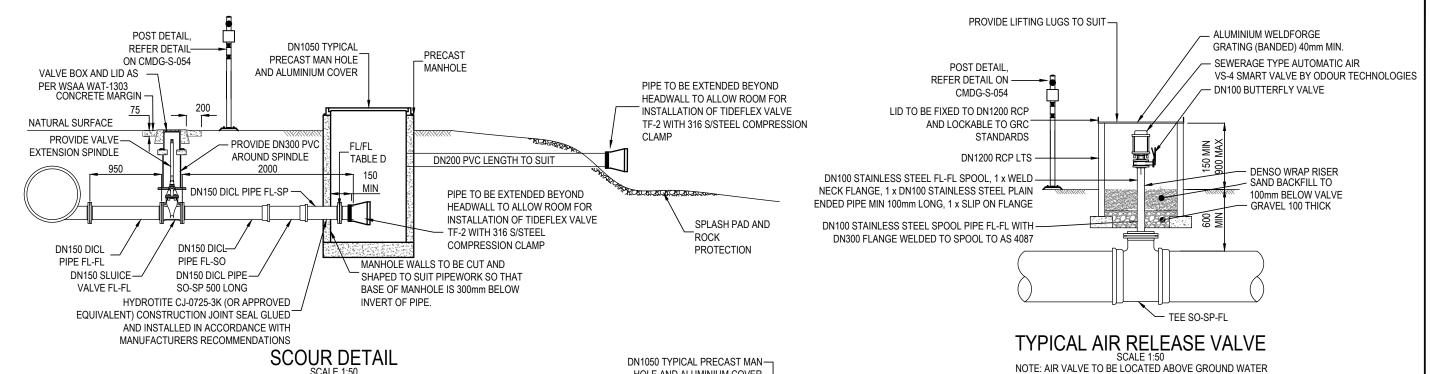

## NOTE:

- FOR FURTHER DETAILS REFER WSAA STD DWG WAT-1307
- IF RISING MAIN IS HIGHER THEN DISCHARGE POINT MANHOLE IS NOT REQUIRED

SCOUR DETAIL TRUCKING SCOUR POINT

| APPLICABILITY TABLE |     |      |     |     |     |     |     |
|---------------------|-----|------|-----|-----|-----|-----|-----|
| Council             | BSC | CHRC | GRC | IRC | LSC | MRC | RRC |
| Applicable          | No  | No   | Yes | No  | No  | No  | No  |
| Applicable          | DWG |      |     | -   | •   |     |     |