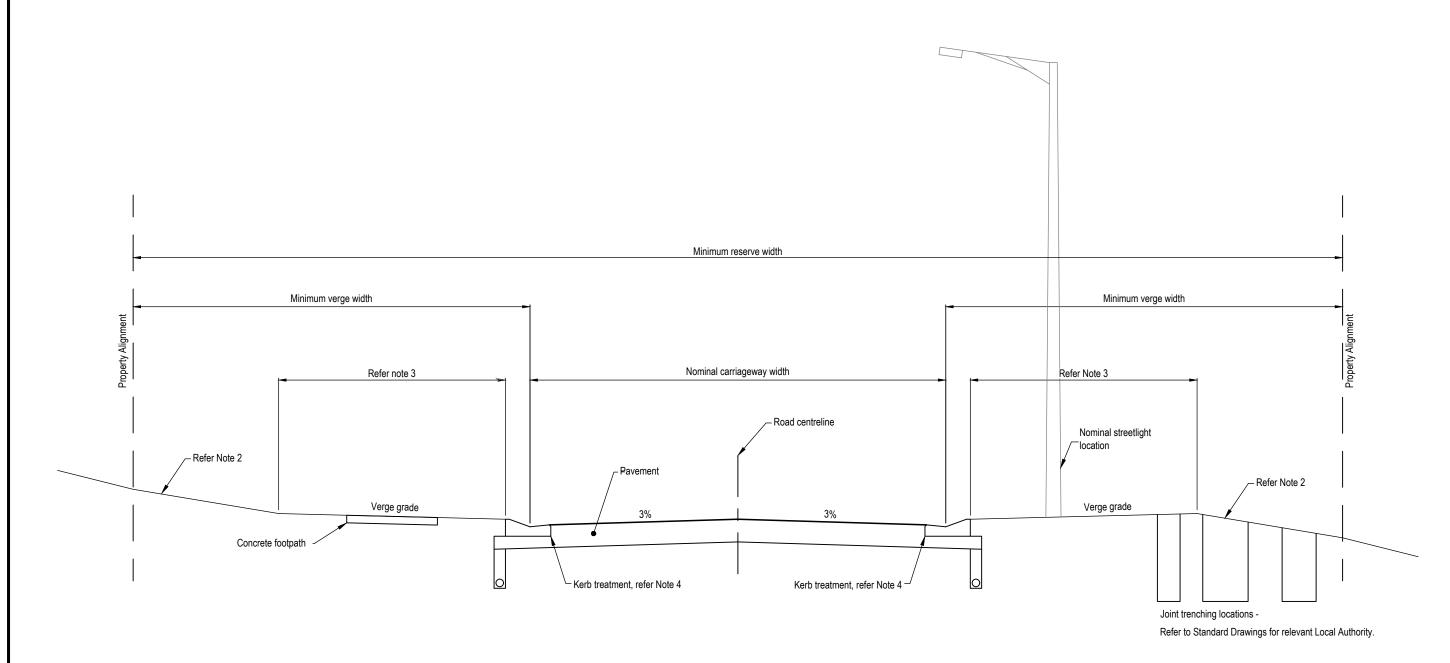

## URBAN ACCESS PLACE / LOCAL ACCESS

SCALE 1:50

Note 1: For all dimensions and detailed information refer to D1 - Road Design.

Note 2: Steep verge grade may be considered on a case by case basis with special LGA approval. Absolute max 1 on 6.

Refer to D1 Urban Roads Table for specific LGA requirements.

Note 3: Equal to verge width unless noted otherwise in D1

Note 4: For kerb treatment refer to D1 Urban Road Tables.

| REVISIONS |                                             | DATE     |  |
|-----------|---------------------------------------------|----------|--|
|           |                                             |          |  |
|           |                                             |          |  |
|           |                                             |          |  |
| С         | REINTRODUCTION FOR D1 SPECIFICATION CHANGES | 08/2022  |  |
| В         | Road Title Amended                          | 26/11/03 |  |
| Α         | NEW DRAWING                                 | 22/10/03 |  |

## Capricorn Municipal Development Guidelines

Banana Shire Council (BSC)
Central Highlands Regional Council (CHRC)
Gladstone Regional Council (GRC)
Livingstone Shire Council (LSC)

Maranoa Regional Council (MRC) Rockhampton Regional Council (RRC) Isaac Regional Council (IRC) TYPE CROSS SECTION URBAN ACCESS PLACE / LOCAL ACCESS