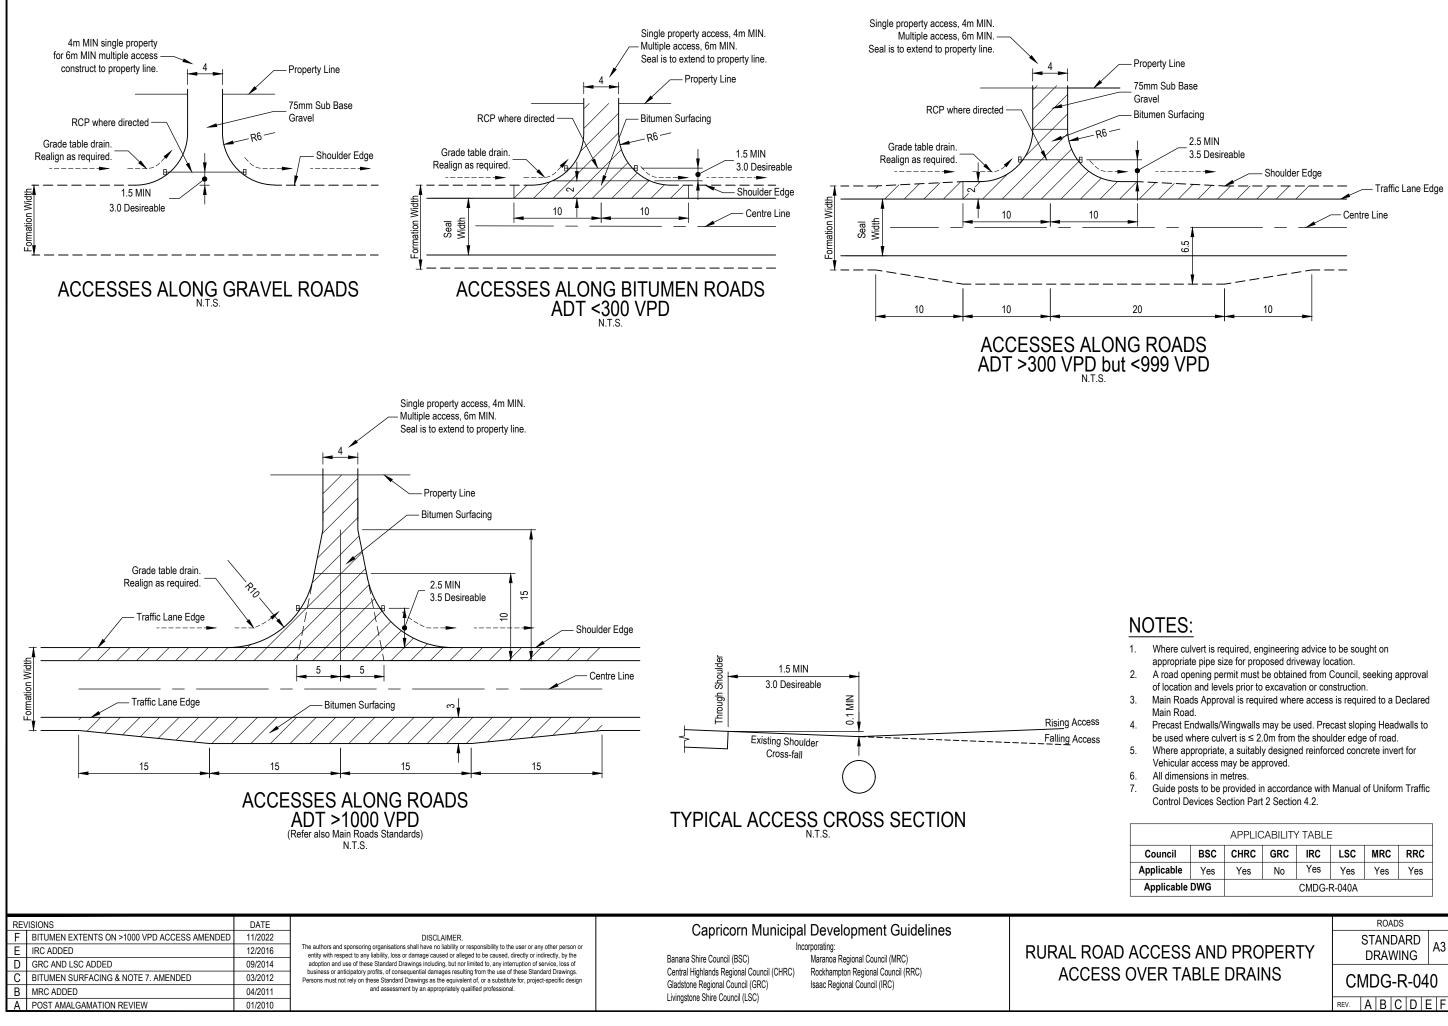

| Council BSC CHRC GRC IRC LSC MRC RRC   Applicable Yes Yes No Yes Yes Yes Yes   Applicable DWG CMDG-R-040A | APPLICABILITY TABLE |     |             |     |     |     |     |     |  |  |
|-----------------------------------------------------------------------------------------------------------------------------------------------------------------------------------------------------------------------------------------------------------------------------------------------------------------------------------------------------------------------------------------------------------------------------------------------------------------------------------------------------------------------------------------------------------------------------------------------------------------------------------------------------------------------------------------------------------------------------------------------------------------------------------------------|---------------------|-----|-------------|-----|-----|-----|-----|-----|--|--|
|                                                                                                                                                                                                                                                                                                                                                                                                                                                                                                                                                                                                                                                                                                                                                                                               | Council             | BSC | CHRC        | GRC | IRC | LSC | MRC | RRC |  |  |
| Applicable DWG CMDG-R-040A                                                                                                                                                                                                                                                                                                                                                                                                                                                                                                                                                                                                                                                                                                                                                                    | Applicable          | Yes | Yes         | No  | Yes | Yes | Yes | Yes |  |  |
|                                                                                                                                                                                                                                                                                                                                                                                                                                                                                                                                                                                                                                                                                                                                                                                               | Applicable DWG      |     | CMDG-R-040A |     |     |     |     |     |  |  |