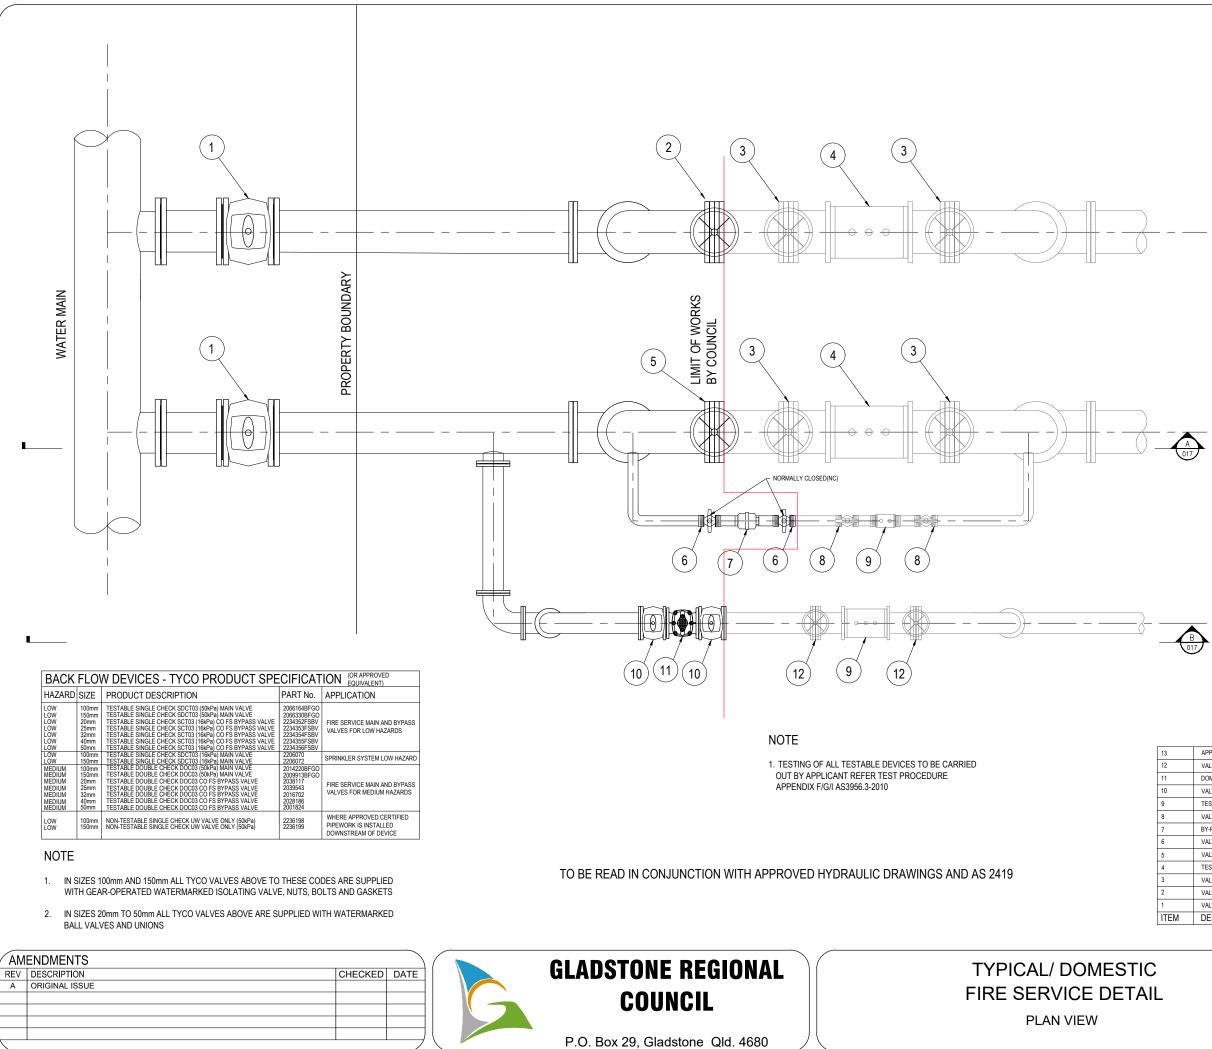

## SPRINKLER SERVICE AS REQUIRED NOTE

DOMESTIC FLOWS NOT PERMITTED FIRE SPRINKLER SYSTEMS ONLY

## NOTE

1. STANDARD CONFIGURATION SHOWN 2.ALTERNATIVE CONFIGURATION - BACKFLOW PREVENTION NOT REQUIRED OMIT TESTABLE DEVICE AND VALVES AND REPLACE WITH NON-TESTABLE SINGLE CHECK VALVE

## FIRE SERVICE MAIN NOTE

DOMESTIC FLOWS NOT PERMITTED HYDRANT PILLARS AND FIRE HOSE REELS ONLY

BYPASS PIPE SIZE TO BE 25mm FOR UP TO 3 FIRE HOSE REELS CONNECTED TO SERVICE BYPASS PIPE SIZE TO BE 40mm FOR MORE THAN 3 FIRE HOSE REELS CONNECTED TO SERVICE FOR ALTERNATIVE CONFIGURATION BYPASS PIPE SIZE TO SUIT

## DOMESTIC SERVICE AS REQUIRED NOTE

SIZE TO SUIT

| APPROVED TAPPING BAND                                                   |                                                                                                                                                                                                                                                                                                                                                                                                                                                                                                                                                                                             |
|-------------------------------------------------------------------------|---------------------------------------------------------------------------------------------------------------------------------------------------------------------------------------------------------------------------------------------------------------------------------------------------------------------------------------------------------------------------------------------------------------------------------------------------------------------------------------------------------------------------------------------------------------------------------------------|
| VALVE, BALL / BUTTERFLY, FLANGED / THREADED (TESTABLE DEVICE ISOLATION) | APPLICANT                                                                                                                                                                                                                                                                                                                                                                                                                                                                                                                                                                                   |
| DOMESTIC METER                                                          |                                                                                                                                                                                                                                                                                                                                                                                                                                                                                                                                                                                             |
| VALVE, BUTTERFLY / BALL, FLANGED / THREADED (METER ISOLATION)           |                                                                                                                                                                                                                                                                                                                                                                                                                                                                                                                                                                                             |
| TESTABLE DEVICE                                                         | APPLICANT                                                                                                                                                                                                                                                                                                                                                                                                                                                                                                                                                                                   |
| VALVE, BUTTERFLY / BALL, FLANGED / THREADED (TESTABLE DEVICE ISOLATION) | APPLICANT                                                                                                                                                                                                                                                                                                                                                                                                                                                                                                                                                                                   |
| BY-PASS METER                                                           |                                                                                                                                                                                                                                                                                                                                                                                                                                                                                                                                                                                             |
| VALVE, BALL, THREADED, (METER ISOLATION) NORMALLY CLOSED (NC)           |                                                                                                                                                                                                                                                                                                                                                                                                                                                                                                                                                                                             |
| VALVE, BUTTERFLY, (ISOLATION)                                           |                                                                                                                                                                                                                                                                                                                                                                                                                                                                                                                                                                                             |
| TESTABLE DEVICE (BY APPLICANTS PLUMBER AS REQUIRED)                     | APPLICANT                                                                                                                                                                                                                                                                                                                                                                                                                                                                                                                                                                                   |
| VALVE, BUTTERFLY, (TESTABLE DEVICE ISOLATION)                           | APPLICANT                                                                                                                                                                                                                                                                                                                                                                                                                                                                                                                                                                                   |
| VALVE, BUTTERFLY, DIAMETER PER REQUIREMENTS                             |                                                                                                                                                                                                                                                                                                                                                                                                                                                                                                                                                                                             |
| VALVE, SLUICE, DNXX, ISOLATION FROM MAIN                                |                                                                                                                                                                                                                                                                                                                                                                                                                                                                                                                                                                                             |
| DESCRIPTION                                                             | BY                                                                                                                                                                                                                                                                                                                                                                                                                                                                                                                                                                                          |
|                                                                         | VALVE, BALL / BUTTERFLY, FLANGED / THREADED (TESTABLE DEVICE ISOLATION) DOMESTIC METER VALVE, BUTTERFLY / BALL, FLANGED / THREADED (METER ISOLATION) TESTABLE DEVICE VALVE, BUTTERFLY / BALL, FLANGED / THREADED (TESTABLE DEVICE ISOLATION) BY-PASS METER VALVE, BALL, THREADED, (METER ISOLATION) NORMALLY CLOSED (NC) VALVE, BUTTERFLY, (ISOLATION) TESTABLE DEVICE (BY APPLICANTS PLUMBER AS REQUIRED) VALVE, BUTTERFLY, (TESTABLE DEVICE ISOLATION) VALVE, BUTTERFLY, (TESTABLE DEVICE ISOLATION) VALVE, BUTTERFLY, DIAMETER PER REQUIREMENTS VALVE, SLUICE, DNXX, ISOLATION FROM MAIN |